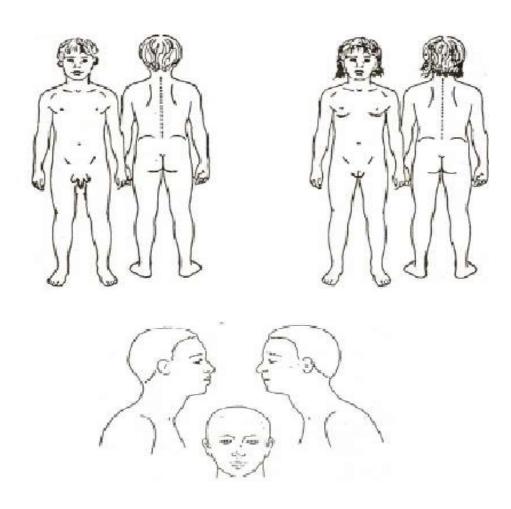

-----------------|--------------------------|--|--|--|
| Print Name:              |                                       |                          |  |  |  |
| For use by DSL only:     | Date and Time received:               |                          |  |  |  |
| Summary of Action Taken: |                                       |                          |  |  |  |
|                          |                                       |                          |  |  |  |
| Referred to:             | Recorded on log Ye NC Log ref number: | Date and time completed: |  |  |  |

## Appendix 2

NB Staff should not examine a child, but may use this form for recording any observations made within the normal school routine.

Example body map: Age 5 and under



## Example body map: Age 5 and over