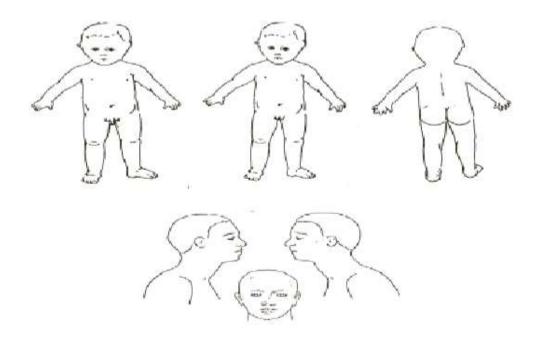

## Appendix 2

NB Staff should not examine a child, but may use this form for recording any observations made within the normal school routine.

Example body map: Age 5 and under